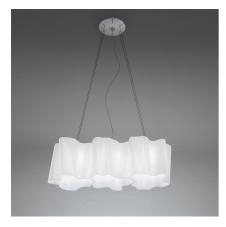

# Logico Suspension 3 In Linea - White

# Notes

Available in four sizes and in four configurations: single, on line, 3x120° and 4x90° lts modular shape lends itself to the creation and realisation of customized compositions, supplied as special project. Logico nano track is available with track adapter.

#### **FEATURES**

- Article Code: **0455020A** 

- Colour: White

- Installation: Suspension

- Material: Blown glass, aluminium

Series: Design CollectionEnvironment: Indoor

- Area contract: Hospitality, null, Office

- Emission: Diffused And Direct

- design by: Gerhard Reichert, Michele De Lucchi

# **DIMENSIONS**

Length: cm 100Width: cm 40Height: cm 31

- Base Diameter: cm 18

- Max Height from ceiling: cm 200