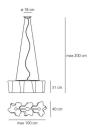

# **DIMENSIONS**

Length: cm 100Width: cm 40Height: cm 31

- Base Diameter: cm 18

- Max Height from ceiling: cm 200