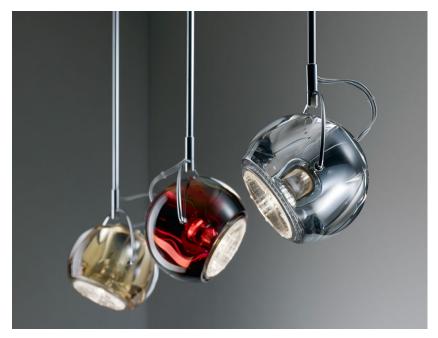

# **D57A1103**

Marc Sadler

#### Description

Pendant lamp with adjustable varnished crystal red painted diffuser. Polished chrome-plated metal structure.

min 5cm - max 98cm Tcu 11cm

> Ø9cm 11,6cm

Voltage 220-240V

#### Available diffuser colours

Red

Other colours available

# Available structure colours

Chrome