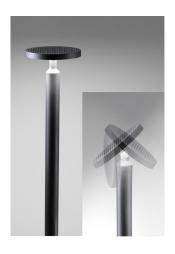

## **GIRASOLE**

**FLOOR** 

Floor lamp with adjustable head with a dark grey painted die-cast aluminium fixture and a satin finish polycarbonate diffuser.

Accessories for anchoring to soft ground or hard surfaces such as concrete - INCLUDED

#### **DIMENSIONS AND HOLES**

Dimensions Ø 20 - h 90 cm / Ø 7,9 - h 35,4 in