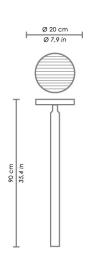

# COLLECTION

**GIRASOLE** 

**FLOOR** 

## **GIRASOLE**

**FLOOR** 









Floor lamp with adjustable head with a dark grey painted die-cast aluminium fixture and a satin finish polycarbonate diffuser.

Accessories for anchoring to soft ground or hard surfaces such as concrete - INCLUDED

| CODE | COLOR |
|------|-------|
| CODL | COLOR |

LD0260G3 Dark grey

#### **DIMENSIONS AND HOLES**

Dimensions Ø 20 - h 90 cm / Ø 7,9 - h 35,4 in

#### ILLUMINOTECHNICAL SPECIFICATIONS

Source LED
Type SMD
Total Watt 18 W
Lumen lamp 930 Im
Colour temperature 3000 K
CRI >80

Lamp life minimum 3 years guaranteed

#### ILLUMINOTECHNICAL SPECIFICATIONS

Driver included
Voltage 200-240 V
Frequency 50 - 60 HZ

### PHYSICAL SPECIFICATIONS

Thermal dissipation passive