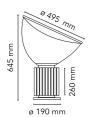

Mounting Table/Floor
Environment Indoor
Weight 7,6 Kg

Light sources

 $1 \times 1 \text{ COB LED 28W 2700K CRI93 [i] DImmable}$ 

Emergency Without

Dimmer Included

Voltage 100-240/48V

Power 28W
Battery No
Supply included Yes

Cord Length 2200 mm

Materials Aluminum, PMMA

Colors F6607004 - Anodized Silver

F6607030 - Black

📗 F6607046 - Anodized Bronze