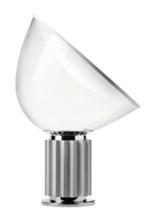

## Taccia (PMMA)

by Achille & Pier Giacomo Castiglioni , 1962

Table lamp providing indirect and reflected light. Reflector in painted aluminium, gloss white on the outside and matt white on the inside. Directionable diffuser in transparent PMMA. Body in matt black or naturally anodized extruded aluminium. Base in nickel-plated metal. Electric cable of useful length 220 cm, with dimmer switch for ON/OFF and adjustment of the light flow between 10-100%. Plug-in power supply with interchangeable plugs.