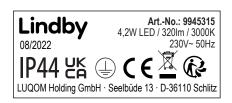

## **Important Reminder:**

Rating Labels may not be drawn to scale during printing, so supplier must ensure the following standard requirements for rating labels:

- 1. text height: > 2mm 2. logo height: > 5mm 3. WEEE LOGO: > 7mm
- 4. Label must be legible, readable, durable and must passed marking test.