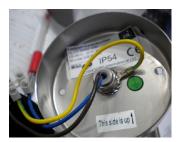

## On the earth wire:

Inside the connection box for both input and output of terminal box connection (molded, visible during mounting):

Marking inside mounting enclosure (silver background and black font) (visible during mounting):