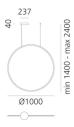

# DIMENSIONS

- Diameter: cm 100

- Base Diameter: cm 23.7

- Max Height from ceiling: cm 240