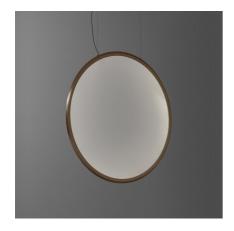

#### **DESCRIPTION**

Discovery is an unobtrusive, utterly absent and immaterial element. Its volume is only perceived when switched on, thanks to the light that outlines the central emitting surface. The result is a uniform light, ideal for working environments. The company's great optoelectronic skills, combined with a thorough culture of design and with technological know-how, produces a perfectly all-purpose and surprising solution, which translates innovation into emotional perception.

### **FEATURES**

- Article Code: 1993060APP

- Colour: Bronze

- Installation: Suspension

- Material: Technopolymer, aluminium

Series: Design CollectionEnvironment: Indoordesign by: Ernesto Gismondi