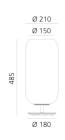

# Gople Table - White

BIG - Bjarke Ingels Group



IP20 🛓 🔣 C €



## LUMINAIRE

- Watt: 20W
- CCT: 3000K
- CRI: 80

## DESCRIPTION

The basic form of the Gople Lamp enhances the beauty of glass, hand-processed according to an ancient Venetian technique that gradually turns white glass into crystal glass by combining both upon blowing, thus making each piece unique. More innovative finishes are added, including silver or copper vacuum metallization. Silver, bronze, copper and blue finishes are made with an innovative and sustainable metal vacuum deposition process.

From the point of view of environmental-friendliness, "sputtering" is the absolutely cleanest coating technology for the type of metal used and because all emissions are abated, in particular those into the atmosphere of sulphuric acid and cyanides produced by galvanic processes.

Solid pain