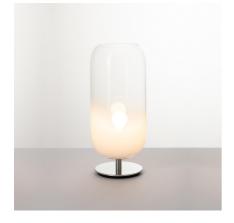

# Gople Table - White

BIG - Bjarke Ingels Group

IP20 🛓 🔣 C €

## DESCRIPTION

The basic form of the Gople Lamp enhances the beauty of glass, hand-processed according to an ancient Venetian technique that gradually turns white glass into crystal glass by combining both upon blowing, thus making each piece unique. More innovative finishes are added, including silver or copper vacuum metallization. Silver, bronze, copper and blue finishes are made with an innovative and sustainable metal vacuum deposition process.

#### FEATURES

- Article Code: 1408020A
- Colour: White
- Installation: Table
- Material: Blown glass, aluminium
- Series: Design Collection
- Environment: Indoor
- design by: BIG Bjarke Ingels Group