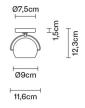

## Dimensions

Material Socket Voltage 220-240V 1xG9 Glass - Metal Light source and alternative bulbs Available diffuser colours cod. A11010C01 cod. A11003C20 White G9 1x3,5W - LED G9 1x48W Max Watt. 48W HSGST Available structure colours Chrome Not included accessories In the same family Bulb Weight Lamp Packaging Multiple wall/ceiling Pendant Table Floo Wall Gross weight: 1 kg Net: 0.93 kg Volume: 0.004 m<sup>3</sup> Number of boxes: 1 Specs ADJUSTABLE SYSTEM IP20 Multiple Track pendant Spot on track wall/ceiling