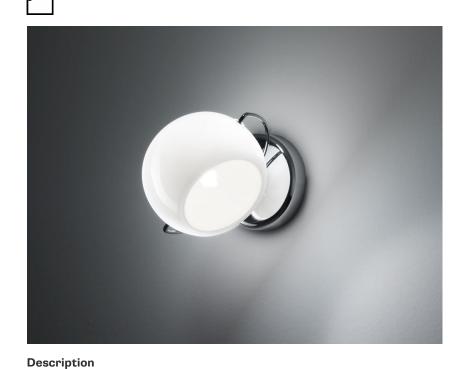

## BELUGA WHITE D57G2701

## Marc Sadler

diffuser.

Wall/ceiling lamp with polished chrome-plated structure. Adjustable polished white blown glass