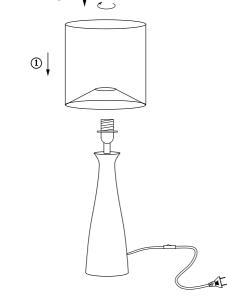

3

(2)

## Instructions Type nr: 20252-12

## Contents

- A. Cordset
- B. Base in Ceramic
- C. Shade in Terylene

## Not included with purchase

Light source E14 bulb, max 40W or 6W LED.

Remember to use a LED bulb. Led bulbs use up to 85% less electricity than a traditional light bulb.

## **Cleaning instructions**

Product may be cleaned only after it has been switched off and cooled down.

Prevent moisture from getting to the lamp connections or power supplying elements.

Wipe the surface with a soft, dry cloth. We do not recommend cleaning agents as they can cause staining.

After cleaning, the lamp should be left off until it dries completely.