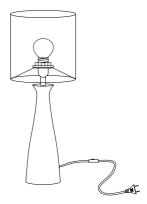

3

(2)

## Instructions Type nr: 20252-12

## Contents

- A. Cordset
- B. Base in Ceramic
- C. Shade in Terylene

## Not included with purchase

Light source E14 bulb, max 40W or 6W LED.

Remember to use a LED bulb. Led bulbs use up to 85% less electricity than a traditional light bulb.

## **Cleaning instructions**

Product may be cleaned only after it has been switched off and cooled down.

Prevent moisture from getting to the lamp connections or power supplying elements.

Wipe the surface with a soft, dry cloth. We do not recommend cleaning agents as they can cause staining.

After cleaning, the lamp should be left off until it dries completely.