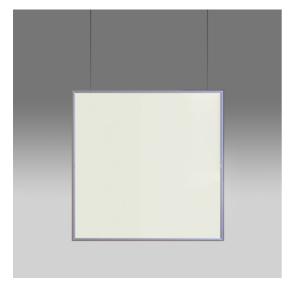

### **DESCRIPTION**

Discovery is an unobtrusive, utterly absent and immaterial element. Its volume is only perceived when switched on, thanks to the light that outlines the central emitting surface. The result is a uniform light, ideal for working environments. The company's great optoelectronic skills, combined with a thorough culture of design and with technological know-how, produces a perfectly all-purpose and surprising solution, which translates innovation into emotional perception.

#### **FEATURES**

Article Code: 2000010AColour: Satinized aluminium

- Installation: **Suspension** 

- Material: **Technopolymer, aluminium** 

Series: Design CollectionEnvironment: Indoor

- design by: Ernesto Gismondi