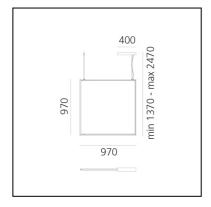

- Max Height from ceiling: cm 247

#### **SOURCES INCLUDED**

- Category: Led TW

Number: 1Watt: 42W

DIMENSIONS

- Length: cm 97

- Width: cm 1.7

- Height: cm 97

Color Tolerance: MacAdam 3SDCMService Life: L90 (6K) 50000h