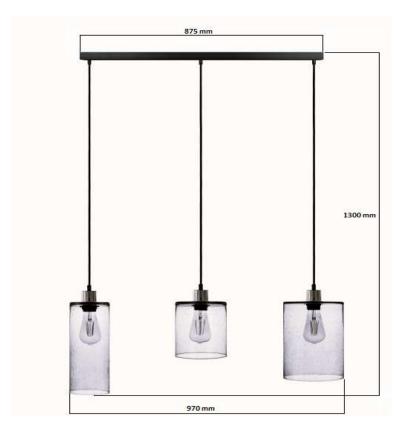

## LW-L3L-2202

Suspended lamp with a glass shade, intended for rooms. Electric hangers included.

## **Materials:**

- steel ceiling base
- glass shade (3 x smoked)
- 3 x socket E27

**Installation:** Suspended

Power: 230 V

Dimensions:

h (shade) - 300 / 180 / 250 d (shade) - 120 / 150 / 180

hmax - 1300

| Electrical Data       |                   |  |  |  |
|-----------------------|-------------------|--|--|--|
| Light source          | LED; E27 max 60W  |  |  |  |
| Voltage rating        | 220240 V; 5060 Hz |  |  |  |
| Light source included | No                |  |  |  |

| Mechanical Data       |                    |  |  |
|-----------------------|--------------------|--|--|
| Type of installation  | Suspended          |  |  |
| Ceiling base material | Steel              |  |  |
| Lampshade material    | Glass              |  |  |
| Type of wire          | 2 x wire (braided) |  |  |