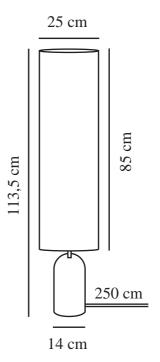

Primary material: Tyvek Secondary material: Metal Colour of the cable: Black Length of the cable (cm): 250 Surface material of the cable: Textile

Is the cable replaceable: False

Colour: Brown

Height (cm): 113.5 Width (cm): 25 Tube Diameter (cm): 1.56 Shade Diameter (cm): 25 Shade Height (cm): 85 Outdoor base dimension (cm): 14 Lenght (cm): 25