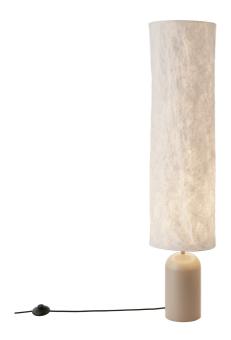

## TALLI | FLOOR LAMP | BROWN

2420054018

Voltage (V): 220-240 Volt IP degree: IP20

Maximum bulb wattage (W): 40W Class (Class 1, Class 2, Class 3): Class 2 (Double isolated) Socket type: E27

Switch placement: On the cable Parallel connection: False

Primary material: Tyvek Secondary material: Metal Colour of the cable: Black Length of the cable (cm): 250 Surface material of the cable: Textile

Is the cable replaceable: False

Colour: Brown

Height (cm): 113.5 Width (cm): 25 Tube Diameter (cm): 1.56 Shade Diameter (cm): 25 Shade Height (cm): 85 Outdoor base dimension (cm): 14 Lenght (cm): 25

Soft and diffused light Perfect for lighting up a dark corner
Mix of Tyvek and metal

Designed by Danish design duo Anker Studio, Talli has a tall, cylindrical look that is both distinctive and light at the same time. The shade is made entirely from Tyvek – a material known for its durability and stunning light diffusion. The rounded metal base acts as a beautiful contrast to the lightweight shade.