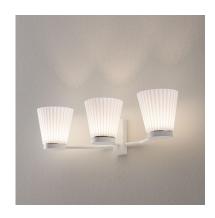

## **Model / Variant / Configuration**

Number / Name BS-CO

#### **Description**

brushed bronze + crystal

### Description

A collection of wall lamps with metal structure and Murano blown glass diffusers.

Indirect light emission with LED 220V, no power supply needed.

Color finishing: pewder painted with smoked diffuser (PE+FE), brushed bronze painted with crystal glass diffuser (BS+CO), white painted with white diffuser (BI+BI).