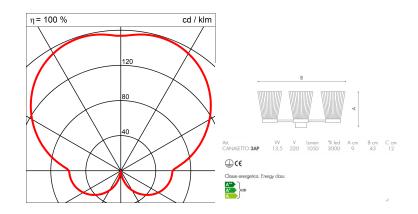

#### Absolute Photometry

| System Light flux | 1050.00 Lm         |
|-------------------|--------------------|
| Luminaire output  | 77.80 Lm/W         |
| LiTG class        | D12                |
| CIE flux codes    | 13 37 67 28 100    |
| System power      | 13.5W              |
| Protection class  | Protection class I |
| Protection degree | IP 20              |

#### **Dimensions**

| 430mm/120mm/90mm |
|------------------|
| 1800             |
|                  |
| 1 x LED          |
| LED / LED        |
| 13.5 W           |
| 13.5 W           |
| 1050 lm          |
| 3000K            |
| 1B               |
| 50000 h          |
|                  |