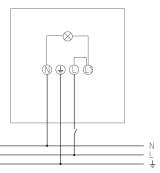

|
| Installation type             | Wall and ceiling installation, Outdoor |
| LED output (lighting current) | 6050 lm                                |
| Colour temperature            | 5000 K                                 |
| Colour rendering index        | < 80                                   |

|                     | theLeda B50L BK                          |
|---------------------|------------------------------------------|
| Service life        | L80/B10/54.000 h   L70/<br>B50/180.000 h |
| Installation height | 2 - 3 m                                  |
| Ambient temperature | -20°C 40°C                               |
| Protection class    | I                                        |
| Type of protection  | IP 65                                    |

## Connection example





# theLeda B50L BK

Item no.: 1020688



### Scale drawings





#### Accessories

Motion module theLeda B BK Item no.: 9070761



**Light module theLeda B BK** Item no.: 9070763



Motion module theLeda B BK Item no.: 9070801