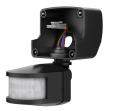

#### Accessories

Motion module theLeda B BK Item no.: 9070761

**Light module theLeda B BK** Item no.: 9070763

Motion module theLeda B BK Item no.: 9070801