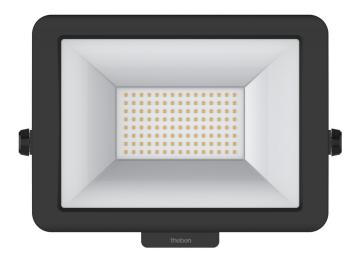

## theLeda B50L BK

Item no.: 1020688

LED spotlights LED light without motion detector

### Description

- LED spotlight 50 W
- Suitable for outdoor use
- Flexible extension options thanks to optional module with motion detector including switch output or light sensor incl. switch output
- Spotlight can be turned by 360°
- Not dimmable