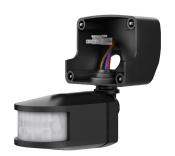

#### Accessories

Motion module theLeda B BK Item no.: 9070761

**Light module theLeda B BK** Item no.: 9070763

Motion module theLeda B BK Item no.: 9070801