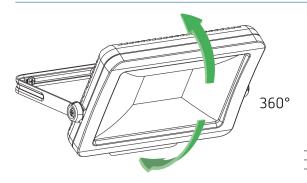

### Description

- LED spotlight 50 W
- Suitable for outdoor use
- Flexible extension options thanks to optional module with motion detector including switch output or light sensor incl. switch output
- Spotlight can be turned by 360°
- Not dimmable