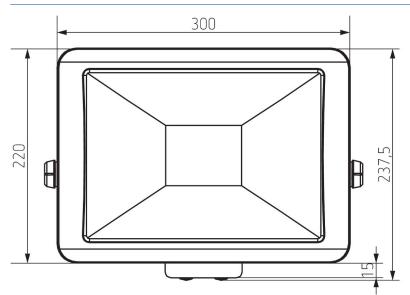

ation, Outdoor |
| LED output (lighting current) | 6050 lm                                |
| Colour temperature            | 5000 K                                 |
| Colour rendering index        | < 80                                   |

|                     | theLeda B50L BK                          |
|---------------------|------------------------------------------|
| Service life        | L80/B10/54.000 h   L70/<br>B50/180.000 h |
| Installation height | 2 - 3 m                                  |
| Ambient temperature | -20°C 40°C                               |
| Protection class    | I                                        |
| Type of protection  | IP 65                                    |

## Connection example





# theLeda B50L BK

Item no.: 1020688



### Scale drawings





#### Accessories

Motion module theLeda B BK Item no.: 9070761



**Light module theLeda B BK** Item no.: 9070763



Motion module theLeda B BK Item no.: 9070801