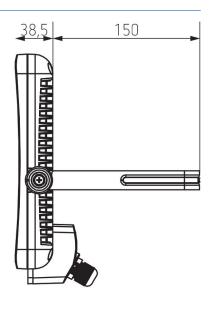

ion, Outdoor |
| LED output (lighting current) | 6050 lm                                |
| Colour temperature            | 5000 K                                 |
| Colour rendering index        | < 80                                   |

|                     | theLeda B50L BK                          |
|---------------------|------------------------------------------|
| Service life        | L80/B10/54.000 h   L70/<br>B50/180.000 h |
| Installation height | 2 - 3 m                                  |
| Ambient temperature | -20°C 40°C                               |
| Protection class    | I                                        |
| Type of protection  | IP 65                                    |

## Connection example





# theLeda B50L BK

Item no.: 1020688



### Scale drawings





#### Accessories

Motion module theLeda B BK Item no.: 9070761



**Light module theLeda B BK** Item no.: 9070763



Motion module theLeda B BK Item no.: 9070801