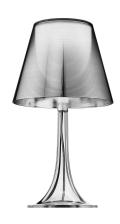

## Miss K

by Philippe Starck, 2003-2004

Table lamp providing diffused light. Fully transparent, injectionmolded PMMA polymethylmethacrylate frame; opaline, injectionmolded polycarbonate internal diffuser and injectionmolded transparent or colored polycarbonate external diffuser completely finished with high-vacuum aluminization process.

ø 236 mm 432 mm

ø162 mm

Mounting Table Indoor Environment 1.2 Kg Weight

1 x LED 8W E27 740lm 2700K [e] cod. RF25323 Light sources available

Dimmable

1 x LED 8W E27 740lm 3000K [e] cod. RF25317

Dimmable

**Emergency** Without

> F6255030 - Aluminized Black F6255035 - Aluminized Red

F6255007 - Fabric

Certificate