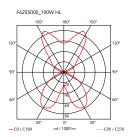

ø 236 mm 432 mm

ø162 mm

Mounting Table Indoor Environment 1.2 Kg Weight

1 x LED 8W E27 740lm 2700K [e] cod. RF25323 Light sources available

Dimmable

1 x LED 8W E27 740lm 3000K [e] cod. RF25317

Dimmable

**Emergency** Without

Switching ON-OFF switch and 0/100% dimmer installed

on the cord

Dimmer Included 220-240V Voltage **MAX 100W** Power

Νo **Battery** Supply included Yes

Materials Polycarbonate, Polymethylmethacrylate

Colors F6255000 - Aluminized Silver