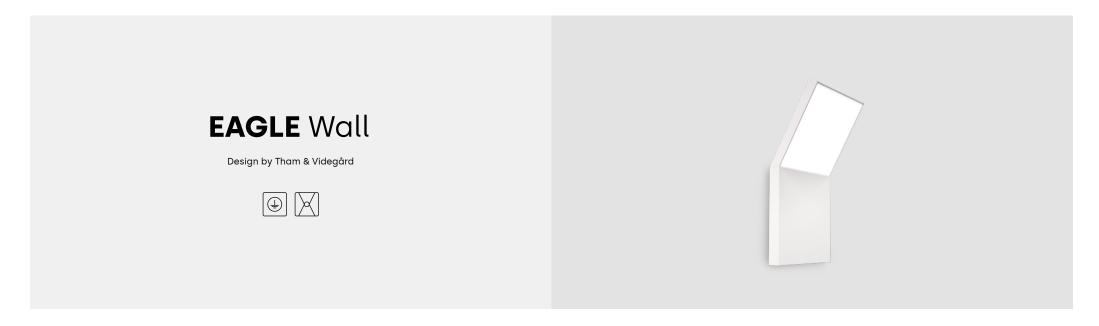

# ateljé Lyktan

#### Material

Luminaire housing in die cast aluminium. Light opening in opal acrylic

#### Installation

Wall mounted.