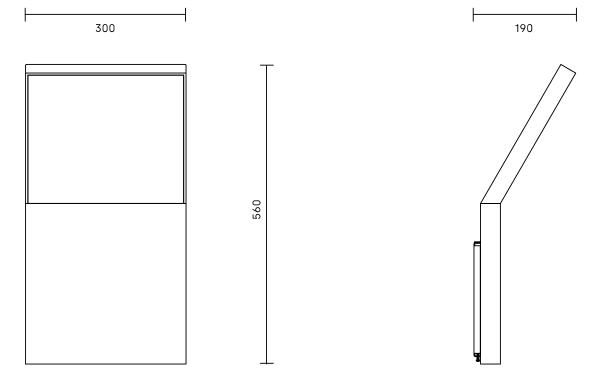

irect/Indirect |
| Control DALI/DSI                 | IP Rating IP20         | <b>Life time</b> L90B10 60 000h | NCS/RAL<br>NCS S0300-N G10          |

**Electrical Class** 

SDCM

## **General information**

#### Material

Luminaire housing in die cast aluminium. Light opening in opal acrylic

#### Installation

Wall mounted.

#### Connection

Fixed installation. Snap-in terminal block  $3x2.5 \ mm^2$ , dimmer  $5x2.5 \ mm^2$ .

#### Light source

LED light source included, colour temperature 3000K or 4000K. Colour rendering CRI min. 80 (CRI 90 on request).

#### Driver

Equipped as standard with DSI/DALI driver with dimming 1-100%. Set value is retained after power failure. SwitchDim and CorridorFunction possible. 1 ballast / DALI address per luminaire.

EAGLE Wall 2/3

## Measurements