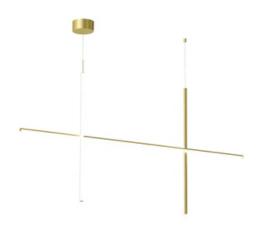

## **Coordinates Suspension 2**

by Michael Anastassiades , 2020

Coordinates is a lighting system with diffuse light composed of horizontal and vertical luminaries arranged in a bright grid of various shapes and complexities. Each element is made of extruded anodized aluminium with a champagne finish and a diffuser in platinum optical silicone with an integrated LED strip (CRI 95). Each element is powered and supported by an invisible electrical and mechanical connection designed specifically to allow for the composition of the 4 hanging models (S1, S2, S3, S4) with 2.5-m cables. The 'S Module' is also available. Its geometry was designed to be repeated to create large grids for custom installations. Each Coordinates configuration includes its own ceiling rose, whose integrated electronics allow for the use of different dimmer systems: push, 1-10, DALI. In the absence of these systems, the amount of light can be set during installation with the push system included in the rose. The related Cl III version is also available for each configuration for installations with a remote power supply.