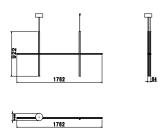

Mounting Pendant
Environment Indoor
Weight 2,7 Kg

**Light sources** 1 x Strip Led 55W [i] 2700K 2960lm CRI95 available

**Emergency** Without

Dimmer Included 1-10/Push/Dali

Voltage 120-277V
Power 32W
Battery No
Supply included Yes