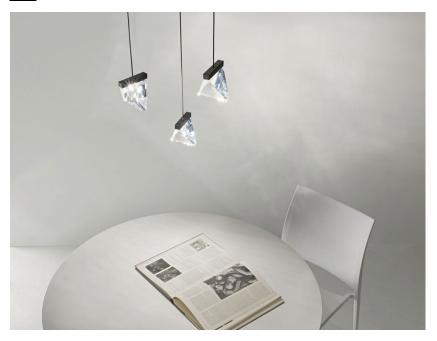

## Description

Pendant lamp with crystal diffuser. Anthracite painted aluminium structure.

## Material

Crystal - Aluminium

#### Available diffuser colours

Transparent

# Available structure colours

Anthracite

Other colours available