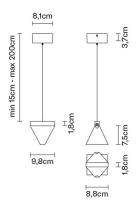

# :Fabbian

# TRIPLA

# F41A0121

Formidable Studio & Desall





## Description

Pendant lamp with crystal diffuser. Anthracite painted aluminium structure.



#### **Dimensions**



Voltage

220-240V

Dimmable LED

PUSH 1..10V

#### Light source and alternative bulbs

LED 1x4.3W-3000K 350lm Cri 80+

## Material

Crystal - Aluminium

#### Available diffuser colours

Transparent

# Available structure colours

Anthracite

Other colours available

# Included accessories

LED

Dimmable electronic driver

## Weight Lamp

Net: 0.91 kg

#### Packaging

Gross weight: 0.98 kg Volume: 0.004 m³ Number of boxes: 1

## Specs

EAC

IP40

# In the same family