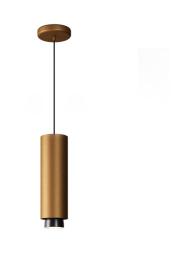

#### Description

Pendant lamp with bronze anodized aluminium structure and black painted aluminium detail.

#### Available diffuser colours

Black

### Available structure colours

Bronze

Other colours available

In the same family