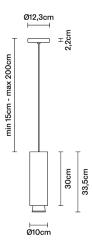

# :Fabbian

## CLAQUE

### F43A0576

Marc Sadler





#### Description

Pendant lamp with bronze anodized aluminium structure and black painted aluminium detail.



#### **Dimensions**



#### Voltage

220-240V

#### Dimmable LED

TRIAC

#### Light source and alternative bulbs

LED 1x20W-34° 3000K 1700lm Cri 90+

#### Material

Aluminium

#### Available diffuser colours

Black

### Available structure colours

Bronze

Other colours available

In the same family

#### Included accessories

LED

#### Weight Lamp

Net: 1.82 kg

#### **Packaging**

Gross weight: 2.23 kg Volume: 0.017 m³ Number of boxes: 1



#### Specs



IP40