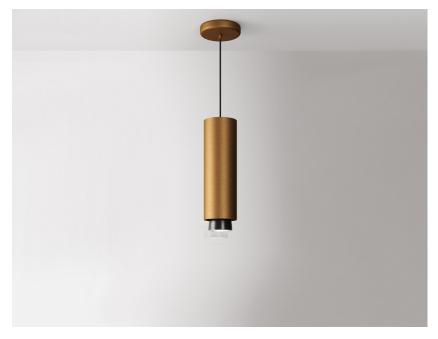

#### Description

Pendant lamp with bronze anodized aluminium structure and black painted aluminium detail.

#### Available diffuser colours

Black

### Available structure colours

Bronze

Other colours available

In the same family