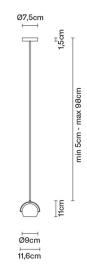

# : Fabbian

# **BELUGA COLOUR**

# D57A1104

Marc Sadler





#### Description

Pendant lamp with adjustable varnished crystal yellow painted diffuser. Polished chrome-plated metal structure.

Voltage 220-240V

Socket 1xGU10

Light source and alternative bulbs cod. A11105C01

GU10 1x7W - LED Max Watt. 50W

#### Not included accessories

Bulb

Weight Lamp Net: 1.1 kg

**Packaging** 

Gross weight: 3.1 kg Volume: 0.02 m<sup>3</sup> Number of boxes: 1

## Specs

IP20







#### **Dimensions**



## Material

Crystal glass - Metal

### Available diffuser colours

Yellow

Other colours available

#### Available structure colours

Chrome

## In the same family