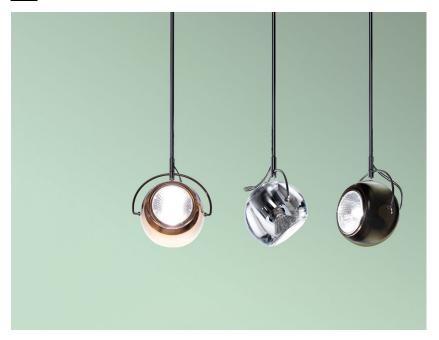

# : Fabbian

# **BELUGA COLOUR**

# D57A1104

Marc Sadler





#### Description

Pendant lamp with adjustable varnished crystal yellow painted diffuser. Polished chrome-plated metal structure.

Voltage 220-240V

Socket 1xGU10

Light source and alternative bulbs cod. A11105C01

GU10 1x7W - LED Max Watt. 50W

#### Not included accessories

Bulb

Weight Lamp Net: 1.1 kg

**Packaging** 

Gross weight: 3.1 kg Volume: 0.02 m<sup>3</sup> Number of boxes: 1

## Specs

IP20







#### **Dimensions**



## Material

Crystal glass - Metal

### Available diffuser colours

Yellow

Other colours available

#### Available structure colours

Chrome

## In the same family