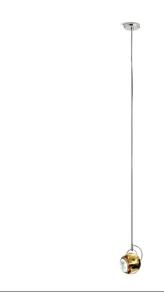

# D57A1104

Marc Sadler

#### Description

Pendant lamp with adjustable varnished crystal yellow painted diffuser. Polished chrome-plated metal structure.

Voltage 220-240V

Socket 1xGU10

Light source and alternative bulbs cod. A11105C01