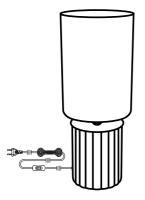

## Instructions Type nr: 20243-10

## Contents

A. Base in iron B. Shade in Cotton/Polyester Blend

## Not included with purchase

Light source E27 bulb, max 40W or 6W LED.

Remember to use a LED bulb. Led bulbs use up to 85% less electricity than a traditional light bulb.



## **Cleaning instructions**

Product may be cleaned only after it has been switched off and cooled down. Prevent moisture from getting to the lamp connections or power supplying elements.

Wipe the surface with a soft, damp sponge or cloth and wipe immediately with a dry cloth. We do not recommend cleaning agents as they can cause staining.

After cleaning, the lamp should be left off until it dries completely.

If you have any questions or comments, please reach out to us by e-mail: info@markslojd.com