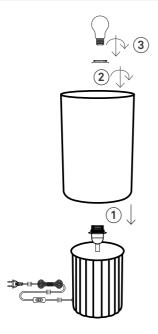

## Instructions Type nr: 20243-10

## Contents

A. Base in iron B. Shade in Cotton/Polyester Blend

## Not included with purchase

Light source E27 bulb, max 40W or 6W LED.

Remember to use a LED bulb. Led bulbs use up to 85% less electricity than a traditional light bulb.