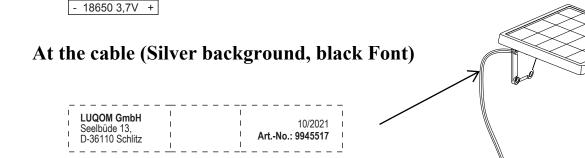

## Rating labels for Solar Lamp "SOL-CIL2536"

At the back of the product: (Silver background, black Font)



Size: 45 mm(L) x 23 mm(H)



Near the battery compartment: (Silver background, black Font)

Nur wiederaufladbare Akkus verwenden!

## **Near the battery compartment** (MOLD or sticker)



## At the back of lamphead

(Silver background, black Font)





## **Important Reminder:**

Rating Labels may not be drawn to scale during printing, so supplier must ensure the following standard requirements for rating labels:

- 1. text height: > 2mm 2. logo height: > 5mm 3, Battery/ WEEE: > 7mm
- 4. Label must be legible, readable, durable and must passed marking test.