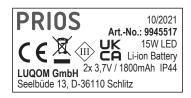

## Rating labels for Solar Lamp "SOL-CIL2536"

At the back of the product: (Silver background, black Font)

Size: 45 mm(L) x 23 mm(H)

Near the battery compartment: (Silver background, black Font)

Nur wiederaufladbare Akkus verwenden!