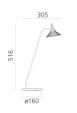

# Unterlinden Table - LED 3000K Brass

# Herzog & de Meuron



IP20 🕸 CE



#### LUMINAIRE

- Watt: 9W
- Voltage: 24V
- Delivered lumens output: 349Im
- CCT: 3000K
- Efficiency: 52%
- Efficacy: 38.78lm/W
- CRI: 90
- Dimmer Typology: Microswitch Dimmer

# DESCRIPTION

The design partnership with Herzog & de Meuron continues to follow the development of their architectural designs, which often offer opportunities to think about developing new lighting solutions. In multiple projects designed with the firm Herzog & de Meuron, including the Feltrinelli Foundation in Milan as the latest, the suspension appliance Unterlinden has conveyed its versatility through a variety of special versions. These include Unterlinden table, a new entry in the catalogue. It is a table lamp with a thin metal stem that allows to set the head in the perfect position to ensure excellent, n