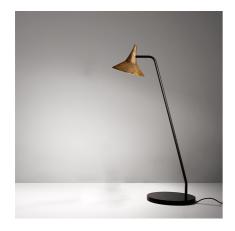

# Unterlinden Table - LED 3000K Brass

# DESCRIPTION

The design partnership with Herzog & de Meuron continues to follow the development of their architectural designs, which often offer opportunities to think about developing new lighting solutions. In multiple projects designed with the firm Herzog & de Meuron, including the Feltrinelli Foundation in Milan as the latest, the suspension appliance Unterlinden has conveyed its versatility through a variety of special versions. These include Unterlinden table, a new entry in the catalogue. It is a table lamp with a thin metal stem that allows to set the head in the perfect position to ensure excellent, non-glaring illumination of the working area.

#### FEATURES

- Article Code: 1946010A
- Colour: Brass
- Installation: Table
- Material: Brass
- Series: Design Collection
- Environment: Indoor
- design by: Herzog & de Meuron