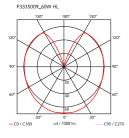

| Mounting                   | Ceiling/wall                                                                                                                                                                                                                                                                 |
|----------------------------|------------------------------------------------------------------------------------------------------------------------------------------------------------------------------------------------------------------------------------------------------------------------------|
| Environment                | Indoor                                                                                                                                                                                                                                                                       |
| Weight                     | 1 Kg                                                                                                                                                                                                                                                                         |
| Light sources<br>available | 1 x RF26565 LED 8W E14 700lm 3000K [e]<br>Dimmable<br>1 x RF26261 LED 10W E14 800lm 2700K [e]<br>Dimmable<br>1 x RF26260 LED 10W E14 900lm 3000K [e]<br>Dimmable<br>1 x RF30263 LED 8W E14 900lm 2700K [e]<br>Dimmable<br>1 x RF30264 LED 8W E14 700lm 3000K [e]<br>Dimmable |
| Emergency                  | Without                                                                                                                                                                                                                                                                      |
| Voltage                    | 220-250V                                                                                                                                                                                                                                                                     |
| Power                      | MAX 60W                                                                                                                                                                                                                                                                      |
| Battery                    | No                                                                                                                                                                                                                                                                           |
| Supply included            | Yes                                                                                                                                                                                                                                                                          |
| Materials                  | Glass                                                                                                                                                                                                                                                                        |
| Colors                     | F3335009 - White                                                                                                                                                                                                                                                             |
|                            |                                                                                                                                                                                                                                                                              |