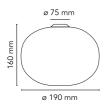

| Mounting                   | Ceiling/wall                                                                                                                                                                                                                                                                 |
|----------------------------|------------------------------------------------------------------------------------------------------------------------------------------------------------------------------------------------------------------------------------------------------------------------------|
| Environment                | Indoor                                                                                                                                                                                                                                                                       |
| Weight                     | 1 Kg                                                                                                                                                                                                                                                                         |
| Light sources<br>available | 1 x RF26565 LED 8W E14 700lm 3000K [e]<br>Dimmable<br>1 x RF26261 LED 10W E14 800lm 2700K [e]<br>Dimmable<br>1 x RF26260 LED 10W E14 900lm 3000K [e]<br>Dimmable<br>1 x RF30263 LED 8W E14 900lm 2700K [e]<br>Dimmable<br>1 x RF30264 LED 8W E14 700lm 3000K [e]<br>Dimmable |
| Emergency                  | Without                                                                                                                                                                                                                                                                      |
| Voltage                    | 220-250V                                                                                                                                                                                                                                                                     |
| Power                      | MAX 60W                                                                                                                                                                                                                                                                      |
| Battery                    | No                                                                                                                                                                                                                                                                           |
| Supply included            | Yes                                                                                                                                                                                                                                                                          |
| Materials                  | Glass                                                                                                                                                                                                                                                                        |
| Colors                     | F3335009 - White                                                                                                                                                                                                                                                             |
|                            |                                                                                                                                                                                                                                                                              |