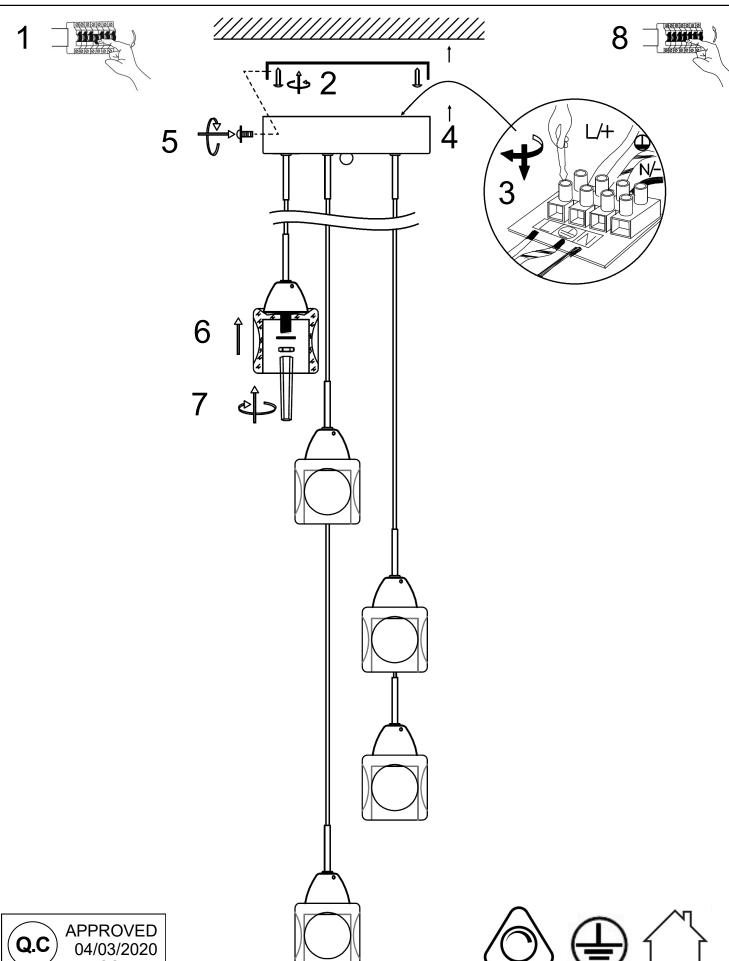

#### ADDITIONAL INFORMATION:

- If the cable lengths require shortening, follow the below steps, we recommend this is done before the fitting is installed
- (A) Loosen the plastic strap cord grips inside the ceiling plate
- (B) Pull the cable up through the ceiling plate until the required length is achieved (excess cable can be coiled inside the ceiling plate).
- (C) Re-tighten the strap cord grips inside the ceiling plate

LIVE - Possible colours: Red or (Brown)

EARTH - Un-sleeved copper or (Green / Yellow)

NEUTRAL - Possible colours: Black or (Blue)

Ath Block for "Loop In" system (if required)