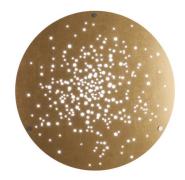

#### Description

Wall/ceiling lamp with white painted metal structure and iron lens. The lens undergoes an oxidation process inducted by flame and it is followed by brushing, sponging, polishing and sanding.

#### Available diffuser colours

Bronze

Other colours available