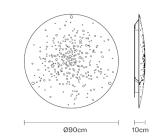

# **:** Fabbian

## LENS F46G0376

Lucie Koldova





#### Dimensions



#### Description

Wall/ceiling lamp with white painted metal structure and iron lens. The lens undergoes an oxidation process inducted by flame and it is followed by brushing, sponging, polishing and sanding.

## **Voltage** 220-240V

#### Light source and alternative bulbs

LED 1x86W-3000K Cri 90+

#### **Included accessories** LED Electronic driver

Weight Lamp Net: 9.34 kg **Packaging** Gross weight: 0 kg Volume: 0 m<sup>3</sup> Number of boxes: 2



#### -

#### Available diffuser colours

Bronze

Other colours available

### Available structure colours

White

#### In the same family



Specs

Pictures, descriptions, dimensions and technical data have to be considered as purely indicative. While maintaining the basic characteristics of the product, the manufacturer reserves the righ