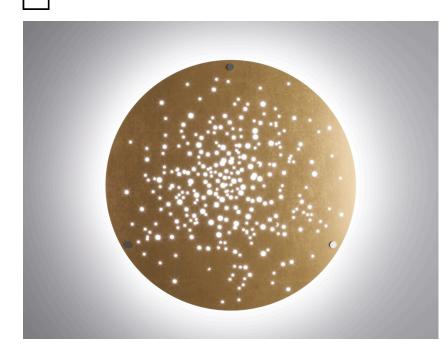

#### Description

Wall/ceiling lamp with white painted metal structure and iron lens. The lens undergoes an oxidation process inducted by flame and it is followed by brushing, sponging, polishing and sanding.

#### Available diffuser colours

Bronze

Other colours available