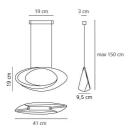

### **DIMENSIONS**

- Width: cm 41

Base Length: cm 19Base Width: cm 9.5

Max Height from ceiling: cm 150

- Glow Wire Test: **750°** 