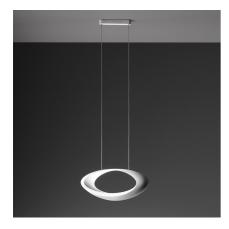

# Cabildo Suspension LED 2700K White

#### **DESCRIPTION**

Body lamp in painted die-cast aluminium. The indirect light shapes the body lamp, bringing out its winding form and giving it the astonishing appearance of a ring of light. The suspension cables are also feed cables.

#### **FEATURES**

- Article Code: 1182W10A

- Colour: White

Installation: Suspension
Material: Aluminium
Series: Design Collection
Environment: Indoor
Area contract: Residential
Emission: Indirect Diffused
design by: Eric Solè