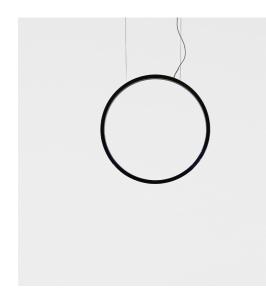

# "O" 45 - Suspension

# DESCRIPTION

"O" is an essential element that, when switched off, frames nature and suggests perspectives, an unobtrusive object in space that does not alter environmental balances. Its controlled and comfortable light emission can be adjusted with sensors and with the Artemide App to ensure focused operation, thus preventing waste and respecting the circadian cycles of all animal and plant species. Introduced in 2018 both floor and suspended outdoor versions, it is a perfect lighting also for indoor use thanks to a cabled option that allows easy relocation. Also in this case the IP degree of protection is still suitable for outdoor use. Its lightness is not just formal: its thin aluminium profile is an element of its own, which can be moved wherever necessary, allowing multiple uses, and creating a pleasant ambiance anywhere with its soft, non-glaring light. "O" is developed in the original 90-cm diameter version, as well as in a smaller, 45-cm and bigger 150-cm versions featuring all the characteristics of the original one. "O" is thus a comprehensive family of elements creating dynamic lightscapes.

### DIMENSIONS

- Diameter: cm 45