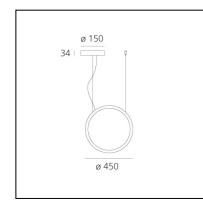

# "O" 45 - Suspension

# Elemental







# LUMINAIRE

- Watt: 22W
- Delivered lumens output: 859Im
- CCT: **3000K**
- CRI: 90

### Notes

# DESCRIPTION

"O" is an essential element that, when switched off, frames nature and suggests perspectives, an unobtrusive object in space that does not alter environmental balances. Its controlled and comfortable light emission can be adjusted with sensors and with the Artemide App to ensure focused operation, thus preventing waste and respecting the circadian cycles of all animal and plant species. Introduced in 2018 both floor and suspended outdoor versions, it is a perfect lighting also for indoor use thanks to a cabled option that allows easy relocation. Also in this case the IP degree of protection is still suitable for outdoor use. Its lightness is not just formal: its thin aluminium