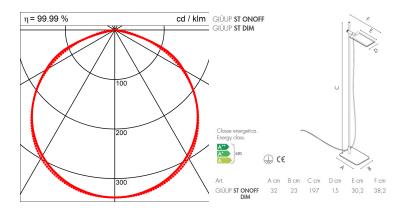

GIÙUP GIÙUP ST-DIM

## Luminaires

| Hersteller                      | ICONE                  |
|---------------------------------|------------------------|
| Article number                  | GIÙUP ST-DIM           |
| Product name                    | GIÙUP                  |
| Product group                   | freestanding uplighter |
| Mounting type                   | Surface mounted        |
| Mounting place                  | Floor                  |
| Designer                        | Marco Pagnoncelli      |
| Test mark                       | CE                     |
| Model / Variant / Configuration |                        |
| Number / Name                   | BI                     |
| Description<br>white            |                        |
| Luminaires                      |                        |
| Absolute Photometry             |                        |
| System Light flux               | 3799.62 Lm             |
| Luminaire output                | 95.00 Lm/W             |
| LiTG class                      | A40                    |
| CIE flux codes                  | 47 80 97 100 100       |
| System power                    | 40.0W                  |
| Protection class                | Protection class I     |
| Protection degree               | IP 20                  |
|                                 |                        |

| Dimensions          |                    |
|---------------------|--------------------|
| Length/Width/Height | 382mm/150mm/1970mm |
| Light Source        |                    |
| Lamp type           | 1 x LED            |
| ZVEI / ILCOS        | LED / LED          |
| Lamp power          | 40 W               |
| System power        | 40 W               |
| Light flux          | 3800 lm            |
| Colour temperature  | 3000K              |
| Colour rendering    | 1B                 |
| Lifetime            | 50000 h            |
|                     |                    |