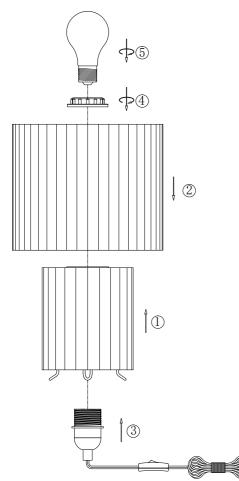

## Instructions Type nr: 20252-9

## Contents

- A. Cordset
- B. Base in Terylene
- C. Shade in Terylene

## Not included with purchase

Light source E27 bulb, max 60W or 10W LED.

Remember to use a LED bulb. Led bulbs use up to 85% less electricity than a traditional light bulb.