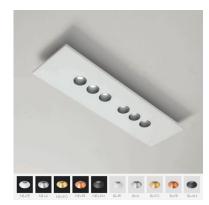

## Description

Aluminium ceiling luminaire available in different sizes and wattages.

Direct light emission with LED 220V, no power supply needed.

Color finishing: white or black with reflectors aluminium (A), pearl white (PE), anthracite (AN), gold leaf (FO), copper leaf (FR).

Available in 3000°K and 2700°K color temperature.

Energy class A++, A+, A