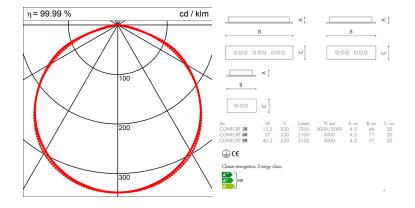

## Luminaires

| Hersteller                      | ICONE                     |
|---------------------------------|---------------------------|
| Article number                  | CONFORT 6R                |
| Product name                    | CONFORT                   |
| Product group                   | ceiling mounted luminaire |
| Mounting type                   | Surface mounted           |
| Mounting place                  | Ceiling                   |
| Designer                        | Marco Pagnoncelli         |
| Test mark                       | CE                        |
| Model / Variant / Configuration |                           |
| Number / Name                   | BI-AN                     |
| Luminaires                      |                           |
| Absolute Photometry             |                           |
| System Light flux               | 2099.79 Lm                |
| Luminaire output                | 77.80 Lm/W                |
| LiTG class                      | A40                       |
| CIE flux codes                  | 47 79 97 100 100          |
| System power                    | 27.0W                     |
| Protection class                | Protection class I        |
|                                 |                           |

IP 20

Protection degree

| 200mm/710mm/45mm |
|------------------|
|                  |
| 1 x LED          |
| LED / LED        |
| 27 W             |
| 27 W             |
| 2100 lm          |
| 2700K            |
| 1B               |
| 50000 h          |
|                  |