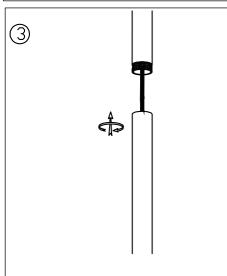

Nettoyer les surfaces peintes ou vernies à l'aide d'un chiffon doux Clean lacquered or varnished surfaces with a soft cloth Reinigung der Oberfläche nut mit einem zarten Tuch Gelakte delen reinigen met een zachte doek Pulire con un panno morbido le superfici dipinte o verniciate. Limpie las superficies pintadas o barnizadas con un trapo suave Limpe as superfícies pintadas ou vernizadas com um pano suave