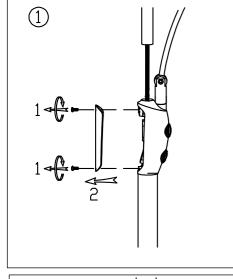

revA 01/18 revB 03/18

Attention: Si le câble extérieur souple ou le cordon de ce luminaire est endommagé, il doit être remplacé exclusivement par le fabricant, son service de maintenance ou toute personne de qualification équivalente, cela afin d'éviter tout risque. Ce luminaire est exclusivement pour usage intérieur.

Attention: if the external flexible cable or cord of this lamp is damaged, it shall exclusively be replaced by the manufacturer, his service agent or any qualified person of his choice in order to avoid any risks. This lamp is only for indoor use.