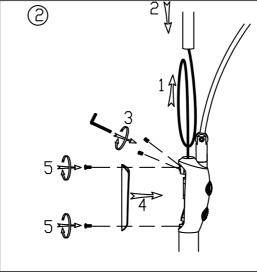

revA 01/18 revB 03/18

Attention: Si le câble extérieur souple ou le cordon de ce luminaire est endommagé, il doit être remplacé exclusivement par le fabricant, son service de maintenance ou toute personne de qualification équivalente, cela afin d'éviter tout risque. Ce luminaire est exclusivement pour usage intérieur.

Attention: if the external flexible cable or cord of this lamp is damaged, it shall exclusively be replaced by the manufacturer, his service agent or any qualified person of his choice in order to avoid any risks. This lamp is only for indoor use.