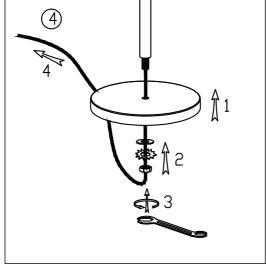

Nettoyer les surfaces peintes ou vernies à l'aide d'un chiffon doux Clean lacquered or varnished surfaces with a soft cloth Reinigung der Oberfläche nut mit einem zarten Tuch Gelakte delen reinigen met een zachte doek Pulire con un panno morbido le superfici dipinte o verniciate. Limpie las superficies pintadas o barnizadas con un trapo suave Limpe as superfícies pintadas ou vernizadas com um pano suave