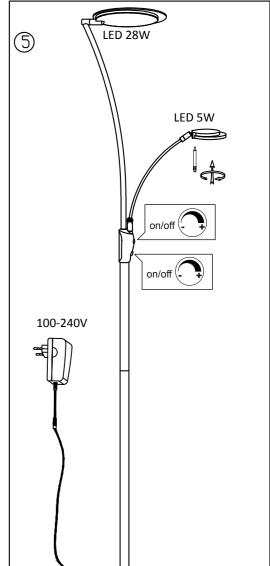

revA 01/18 revB 03/18

Attention: Si le câble extérieur souple ou le cordon de ce luminaire est endommagé, il doit être remplacé exclusivement par le fabricant, son service de maintenance ou toute personne de qualification équivalente, cela afin d'éviter tout risque. Ce luminaire est exclusivement pour usage intérieur.

Attention: if the external flexible cable or cord of this lamp is damaged, it shall exclusively be replaced by the manufacturer, his service agent or any qualified person of his choice in order to avoid any risks. This lamp is only for indoor use.