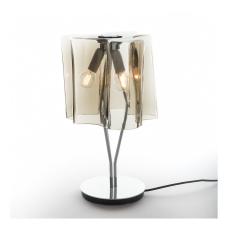

# Logico table Fumé/Chrome

#### **DESCRIPTION**

Materials: Chromed zinc-alloy base, chrome-plated steel structure; blown glass diffuser with polished-silk finish. Three layers blown glass (crystal + silk + crystal) in a mold which is upside down to assure structural consistence to glass. Logico tavolo and Logico tavolo mini have a touch dimmer to adjust the light intensity.

#### **FEATURES**

Article Code: 0457110AColour: Fumé / ChromeInstallation: Table

- Material: blown glass,steel, zamak

Series: Design CollectionEnvironment: Indoor

Area contract: Hospitality, OfficeEmission: Diffused And Direct