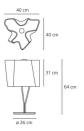

#### **DIMENSIONS**

Length: cm 40Width: cm 40Height: cm 64

Base Diameter: cm 26Impact Resistance: N/DGlow Wire Test: N/D°