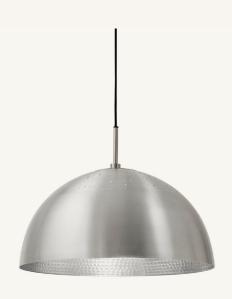

## Hand hammered aluminum shade

The Mater Shade Light Pendant is designed by the Danish architect duo Space Copenhagen. The ornamented structure on the inside is hand hammered and the upper lace pattern creates a warm and beautiful glow around a room. The soothing form makes it timeless and versatile, made for both residential and commercial decor.