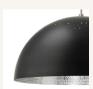

# Shade Light Pendant, Ø40cm

## Hand hammered aluminum shade

The Mater Shade Light Pendant is designed by the Danish architect duo Space Copenhagen. The ornamented structure on the inside is hand hammered and the upper lace pattern creates a warm and beautiful glow around a room. The soothing form makes it timeless and versatile, made for both residential and commercial decor.

Aluminum

Black

#### Materials

Hand spun aluminum shade, hand hammered inside, Aluminum w/ clear lacquered finish or Black powder coated painted finish

#### **Dimensions**

Ø 40 cm H 20.5 cm / Ø 15.7" H 8.1"