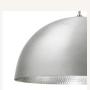

# Shade Light Pendant, Ø40cm

## Hand hammered aluminum shade

The Mater Shade Light Pendant is designed by the Danish architect duo Space Copenhagen. The ornamented structure on the inside is hand hammered and the upper lace pattern creates a warm and beautiful glow around a room. The soothing form makes it timeless and versatile, made for both residential and commercial decor.

Aluminum

Black

#### Materials

Hand spun aluminum shade, hand hammered inside, Aluminum w/ clear lacquered finish or Black powder coated painted finish

#### **Dimensions**

Ø 40 cm H 20.5 cm / Ø 15.7" H 8.1"