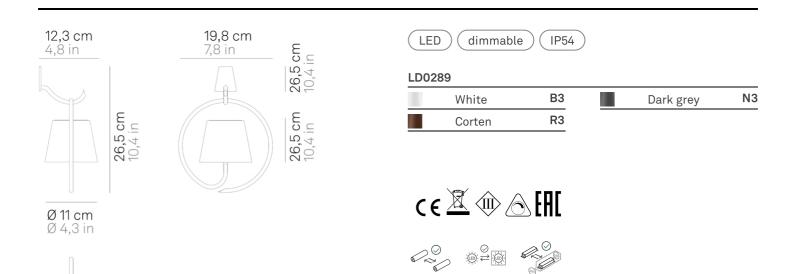

## Poldina \_wall

| Lighting specifications |               | Electrical specifications |                                                            |
|-------------------------|---------------|---------------------------|------------------------------------------------------------|
| source                  | LED           | voltage                   | 100-240V                                                   |
| type                    | SMD           | frequency                 | 50/60 Hz                                                   |
| total power             | 2,2 W         | input                     | 100-240V                                                   |
| power LED               | 2,0 W         | output                    | 5 Vdc max 1A                                               |
| color temperature       | 2700 - 3000 K | batteria                  | batteria a pacchetto li-lon 2 celle<br>mod.18650 2200 ma/h |
| lumen lamp              | 192 - 200 lm  |                           |                                                            |
| lumen LED               | 268 - 275 lm  | autonomia                 | 9 h.                                                       |
| beam angle              | 100°          | tempo di ricarica         | 6 H.                                                       |
| CRI                     | > 80          |                           |                                                            |
| class                   | E             |                           |                                                            |
| dimmer                  | TOUCH DIMMER  |                           |                                                            |
| motion sensor           | NO            |                           |                                                            |