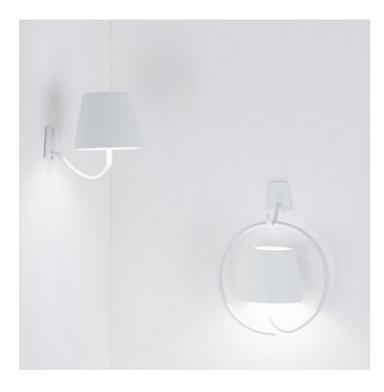

## Poldina \_wall

Poldina pro is a battery-operated portable and rechargeable table lamp. It is equipped with contact charging base and dimmer touch control and dimmer memory function which adjusts the light intensity and memorizes the dimmer steps; consequently, every time it is switched on, the light intensity will correspond to that previously set. The lamp is equipped also with a light color temperature selection function, 2700K or 3000K (dynamic white) and an IP65 degree of protection which makes it suitable for both indoor and outdoor use.