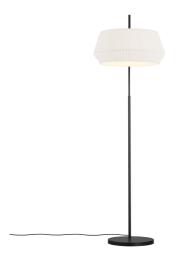

## **DICTE | FLOOR LIGHTING | WHITE**

nordlux®

2112414001

Voltage (V): 230 Volt
IP degree if the fixture includes
two types of IP degree: IP20
Maximum compatible bulb
wattage (W): 60W
Class (Class I, Class II, Class III):
Class 2 (Double isolated)
Lampholder type (eg, E27/E14,
etc): E27
Switch placement: On the fixture

Primary material: Textile Secondary material: Metal Color of the cable: Black Length of the cable (cm): 150 Is the cable replaceable: False Color: White

Height (cm): 180 Width (cm): 53 Tube Diameter (cm): 2.2 Shade Diameter (cm): 53 Base Dimention (cm): 38 Lenght (cm): 103.5

## • Soft and natural design

The round shade of the Dicte series is made from soft, handtied fabric that adds a cosy and homey feel to every room. The large pleated cotton shade ensures a soft and diffused light that is elegantly suspended from the curved base of the lamp - perfect for bending over an armchair or coffee table.