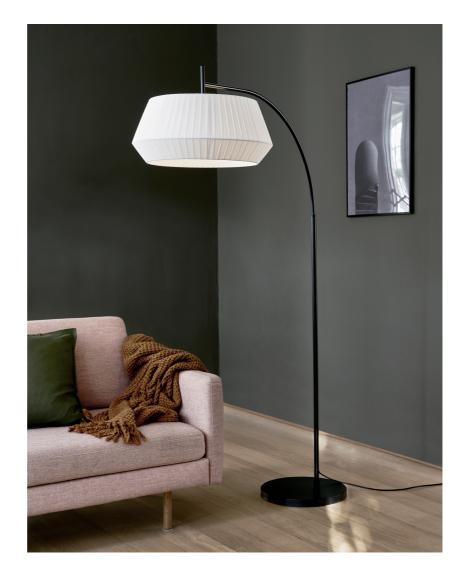

## • Soft and natural design

The round shade of the Dicte series is made from soft, handtied fabric that adds a cosy and homey feel to every room. The large pleated cotton shade ensures a soft and diffused light that is elegantly suspended from the curved base of the lamp - perfect for bending over an armchair or coffee table.