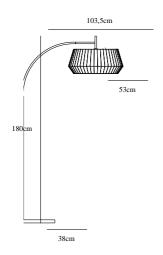

Primary material: Textile Secondary material: Metal Color of the cable: Black Length of the cable (cm): 150 Is the cable replaceable: False Color: White

Height (cm): 180 Width (cm): 53 Tube Diameter (cm): 2.2 Shade Diameter (cm): 53 Base Dimention (cm): 38 Lenght (cm): 103.5