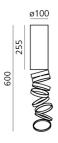

#### **DIMENSIONS**

- Height: cm 25.5

- Base Diameter: cm 10

- Max Height from ceiling: cm 60