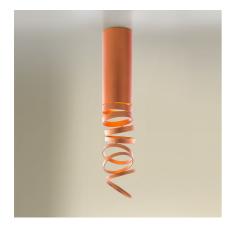

# Decomposé Light Ceiling - Orange

#### **DESCRIPTION**

"The projected light is broken down on each ring, light rays come to life in a scenic dance, made of shadows circulating around the central heart." Atelier  $0\hat{l}$ 

#### **FEATURES**

- Article Code: DOI4600B03

Colour: Orange
Installation: Ceiling
Material: Aluminium
Series: Design Collection
Environment: Indoor
design by: Atelier Oï