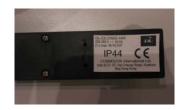

## Rating labels for Garden Lamp "GL-CIL562S0.55M (CO)"

At the enclosure (silver background and black font) (visible during mounting):

Size: 54 mm (L) x 20 mm (H)

Near the LED module Silver background and black font