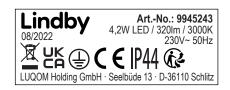

## Rating labels for Garden Lamp "GL-CIL562S0.55M (CO)"

At the enclosure (silver background and black font) (visible during mounting):

Size: 54 mm (L) x 20 mm (H)

Near the LED module Silver background and black font

3000K, 580lm