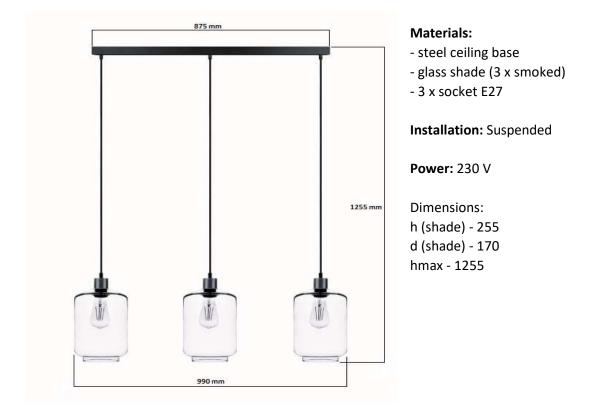

## LW-L3L-2057

Suspended lamp with a glass shade, intended for rooms. Electric hangers included.

| Electrical Data       |                   |  |
|-----------------------|-------------------|--|
| Light source          | LED; E27 max 60W  |  |
| Voltage rating        | 220240 V; 5060 Hz |  |
| Light source included | No                |  |

| Mechanical Data       |                    |  |
|-----------------------|--------------------|--|
| Type of installation  | Suspended          |  |
| Ceiling base material | Steel              |  |
| Lampshade material    | Glass              |  |
| Type of wire          | 2 x wire (braided) |  |

| Certificates         |      |  |
|----------------------|------|--|
| Degree of protection | IP20 |  |
| Class of protection  | I    |  |
| CE                   | Yes  |  |

**€** ⊕ €