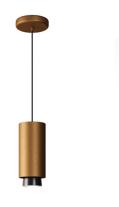

#### **Description** Pendant lamp with bronze anodized aluminium structure and black painted aluminium detail.