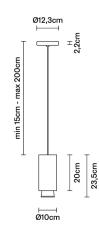

# :Fabbian

## CLAQUE F43A0376

### Marc Sadler

ł



#### **Description** Pendant lamp with bronze anodized aluminium structure and black painted aluminium detail.



#### Dimensions



**Voltage** 220-240V

Dimmable LED

#### Light source and alternative bulbs

LED 1x20W-34° 3000K 1700lm Cri 90+

Included accessories

Weight Lamp Net: 1.45 kg

**Packaging** Gross weight: 1.82 kg Volume: 0.012 m<sup>3</sup> Number of boxes: 1



Available diffuser colours

#### Available structure colours



#### In the same family



Specs

Pictures, descriptions, dimensions and technical data have to be considered as purely indicative. While maintaining the basic characteristics of the product, the manufacturer reserves the right to make modifications at any time with the sole aim of improvement