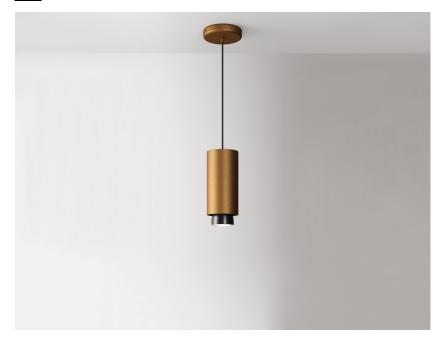

#### **Description** Pendant lamp with bronze anodized aluminium structure and black painted aluminium detail.