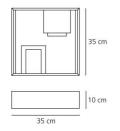

# Fato Bicolor - White/Yellow

## Gio Ponti







## LUMINAIRE

- Watt: **60W** 

- Voltage: 220V-240V

#### Notes

### **DESCRIPTION**

A table or wall lamp, with geometrical metal screens creating light and dark, screened and clear, all enclosed in a square frame: it is both a light object and a lamp. A lighting sculpture with a strong styling connotation to the '60s. Structure in enamelled, folded and welded plate.

#### PRODUCT CODE: S0048010A03

#### **FEATURES**

Article Code: S0048010A03Colour: White/YellowInstallation: WallTable

- Material: Steel

- Series: Design Collection, Modern Classic

Environment: Indoor
Area contract: Residential
Emission: Indirect
design by: Gio Ponti

## **DIMENSIONS**

Length: cm 35Width: cm 35Height: cm 10

## **NOT INCLUDED SOURCES**

Category: HALONumber: 2Lbs: D45Watt: 30WSocket: E14

## **ALTERN