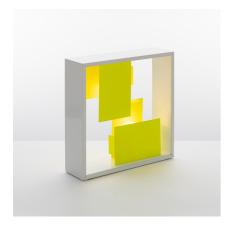

### **DESCRIPTION**

A table or wall lamp, with geometrical metal screens creating light and dark, screened and clear, all enclosed in a square frame: it is both a light object and a lamp. A lighting sculpture with a strong styling connotation to the '60s. Structure in enamelled, folded and welded plate.

#### **FEATURES**

Article Code: S0048010A03Colour: White/YellowInstallation: WallTable

- Material: Steel

- Series: Design Collection, Modern Classic

Environment: Indoor
Area contract: Residential
Emission: Indirect
design by: Gio Ponti