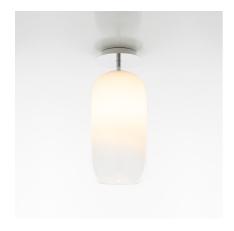

# Gople Ceiling - White

### **DESCRIPTION**

The basic form of the Gople Lamp enhances the beauty of glass, hand-processed according to an ancient Venetian technique that gradually turns white glass into crystal glass by combining both upon blowing, thus making each piece unique. More innovative finishes are added, including silver or copper vacuum metallization. Silver, bronze, copper and blue finishes are made with an innovative and sustainable metal vacuum deposition process.

#### **FEATURES**

- Article Code: **1413020A** 

Colour: WhiteInstallation: Ceiling

- Installation: **Ceiling** 

- Material: Blown glass, aluminium

Series: Design CollectionEnvironment: Indoor

- design by: BIG - Bjarke Ingels Group