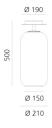

# Gople Ceiling - White

# BIG - Bjarke Ingels Group





### LUMINAIRE

Watt: 20WCCT: 3000K

- CRI: 80

### **DESCRIPTION**

The basic form of the Gople Lamp enhances the beauty of glass, hand-processed according to an ancient Venetian technique that gradually turns white glass into crystal glass by combining both upon blowing, thus making each piece unique. More innovative finishes are added, including silver or copper vacuum metallization. Silver, bronze, copper and blue finishes are made with an innovative and sustainable metal vacuum deposition process.

From the point of view of environmental-friendliness, "sputtering" is the absolutely cleanest coating technology for the type of metal used and because all emissions are abated, in particular those into the atmosphere of sulphuric acid and cyanides produced by galvanic processes.

. Solid