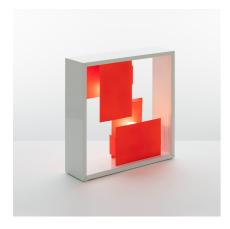

# Fato Bicolor - White/Coral

#### **DESCRIPTION**

A table or wall lamp, with geometrical metal screens creating light and dark, screened and clear, all enclosed in a square frame: it is both a light object and a lamp. A lighting sculpture with a strong styling connotation to the '60s. Structure in enamelled, folded and welded plate.

#### **FEATURES**

Article Code: S0048010A02Colour: White/CoralInstallation: WallTable

- Material: Steel

- Series: Design Collection, Modern Classic

Environment: Indoor
Area contract: Residential
Emission: Indirect
design by: Gio Ponti