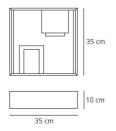

# Fato Bicolor - White/Coral

## Gio Ponti







## LUMINAIRE

- Watt: **60W** 

- Voltage: 220V-240V

#### Notes

#### **DESCRIPTION**

A table or wall lamp, with geometrical metal screens creating light and dark, screened and clear, all enclosed in a square frame: it is both a light object and a lamp. A lighting sculpture with a strong styling connotation to the '60s. Structure in enamelled, folded and welded plate.

#### PRODUCT CODE: S0048010A02

#### **FEATURES**

Article Code: S0048010A02Colour: White/CoralInstallation: WallTable

- Material: Steel

- Series: Design Collection, Modern Classic

Environment: Indoor
Area contract: Residential
Emission: Indirect
design by: Gio Ponti

## **DIMENSIONS**

Length: cm 35Width: cm 35Height: cm 10

## **NOT INCLUDED SOURCES**

Category: HALONumber: 2Lbs: D45Watt: 30WSocket: E14

### **ALTER