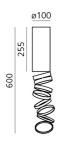

### DIMENSIONS

- Height: cm 25.5
- Base Diameter: **cm 10**
- Max Height from ceiling: cm 60