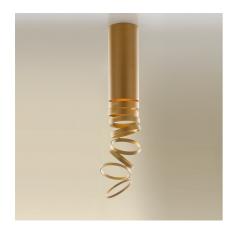

# Decomposé Light Ceiling - Gold

Atelier Oï

٤ دو

LUMINAIRE

– Watt: 8W

## DESCRIPTION

"The projected light is broken down on each ring, light rays come to life in a scenic dance, made of shadows circulating around the central heart." Atelier  $O\bar{I}$ 

#### FEATURES

- Article Code: DOI4600B02
- Colour: Gold
- Installation: Ceiling
- Material: Aluminium
- Series: Design Collection
- Environment: Indoor
- design by: Atelier Oï