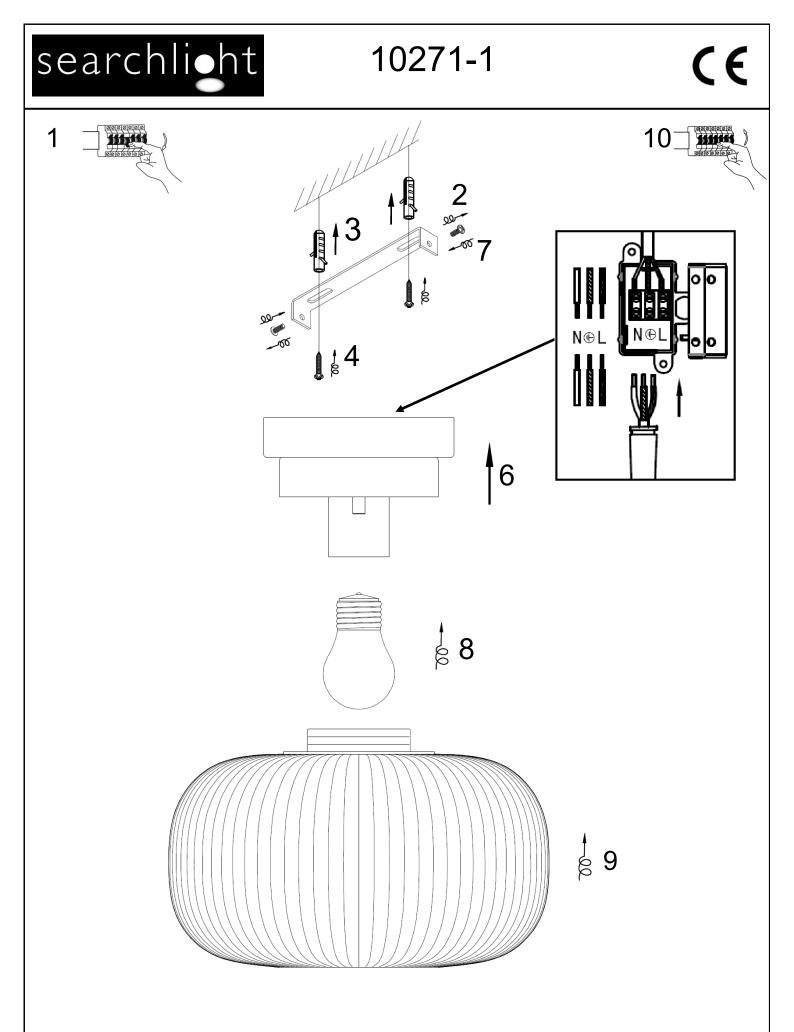

## **SAFETY INFORMATION: (Please retain for future reference)**

- Always turn off the mains supply before commencing the installation of this fitting.
- This is a Class 1 product and does requires an Earth connection
  220-240 Volts 50Hz AC.
- This product must be installed in accordance with the national building regulations, if in doubt consult a qualified electrician.
- This fitting is suitable for installation in Indoor locations only .
- Do not mount the fitting in a damp atmosphere.
- Do not stare at the operating lamp when using LED lamps .
- The Luminaire should be positioned so that prolonged staring into the luminaire at a distance closer than 0.2m is not expected
- Ensure sufficient access to the fitting to enable safe maintenance.

## LAMP INFORMATION

- Do not exceed the maximum wattage and bulb type stated on the lamp holder.
- This fitting is suitable for use with normal incandescent or LED lamps.
- This fitting is suitable for dimming, however if the luminaire is fitted with LED lamps they must be a "dimmable" version

## MAINS SUPPLY

LIGHT FITTING