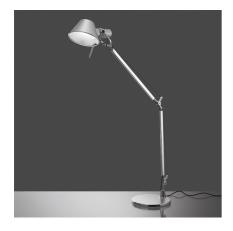

## DESCRIPTION

Tolomeo Tunable White combines the advantages of LED technology with those of Tunable White technology, enabling numerous variations of white light to be obtained, with different intensities and varieties of colour temperature, with a range from 3,200K (warm light) to 10,000K (cold light).

### DIMENSIONS

- Length: cm 78
- Height: cm 64.5
- Base Diameter: cm 23
- Max Extension Height: cm 129
- Max Extension Length: **cm 122**
- Glow Wire Test: 750°