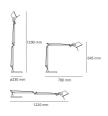

### DIMENSIONS

- Length: cm 78
- Height: cm 64.5
- Base Diameter: cm 23
- Max Extension Height: cm 129
- Max Extension Length: **cm 122**
- Glow Wire Test: 750°