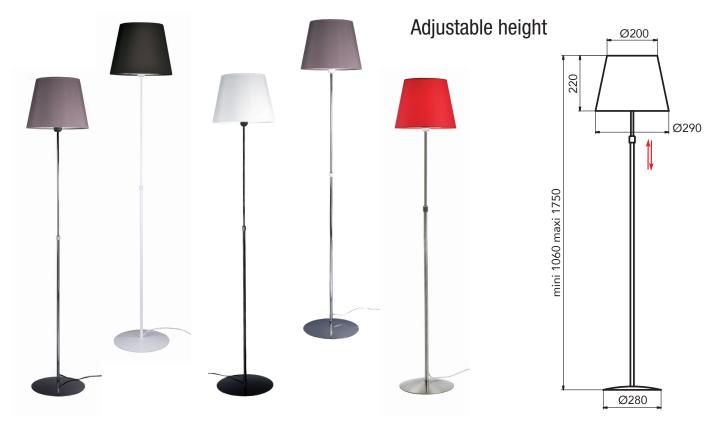

## Floor lamp

STORE is a chic and classic floor lamp, sophisticated and «retro» at the same time. Its colored shade and the finesse of its height-adjustable base give the lamp an undeniable charm. On/off switch on wire. Adjustable height from 106,0 to 175,0 cm. Equipped with socket E27 max. 40W. Product delivered without bulb. Base in steel (aluminium brushed varnished or epoxy painted or chromed finish). Foot switch on the wire.

#### TECHNICAL SPECIFICATIONS

| Light source                              | E27            |
|-------------------------------------------|----------------|
| Power                                     | 12W maxi       |
| Material —                                | Steel / Fabric |
| Leg color                                 |                |
| Lampshade color                           |                |
| All leg / shade combinations are possible |                |