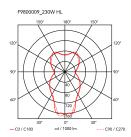

740 mm 4000 mm

MountingPendantEnvironmentIndoorWeight15 Kg

Light sources available 1 x LED 21W E27 2452lm 3000K [e] cod. RF26998 DIMMER

Emergency Without

Voltage 220-240V

Power MAX 250W

Battery No Supply included Yes