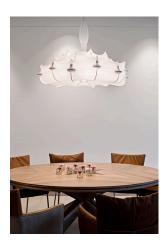

## Zeppelin 1

by Marcel Wanders , 2005

Suspension lamp providing diffused lighting. White powder coated internal steel structure sprayed with a unique "cocoon" resin to create the diffuser which is then protected by a transparent sprayed on finish. Transparent polymethylmethacrylate (PMMA) "candles". Faceted crystal globe located at the lower center for a sparkle effect.