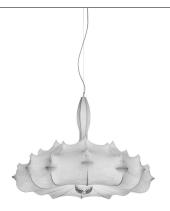

## Zeppelin 1

by Marcel Wanders , 2005

Suspension lamp providing diffused lighting. White powder coated internal steel structure sprayed with a unique "cocoon" resin to create the diffuser which is then protected by a transparent sprayed on finish. Transparent polymethylmethacrylate (PMMA) "candles". Faceted crystal globe located at the lower center for a sparkle effect.

Cord Length 4000 mm

Materials Cocoon, Crystal, Steel

Colors F9800009 - White

Certificate (6 % F) P 20 =