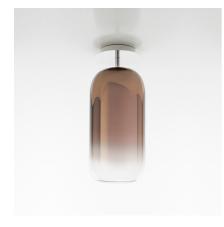

# Gople Ceiling - Bronze

BIG - Bjarke Ingels Group

## DESCRIPTION

The basic form of the Gople Lamp enhances the beauty of glass, hand-processed according to an ancient Venetian technique that gradually turns white glass into crystal glass by combining both upon blowing, thus making each piece unique. More innovative finishes are added, including silver or copper vacuum metallization. Silver, bronze, copper and blue finishes are made with an innovative and sustainable metal vacuum deposition process.

### FEATURES

- Article Code: 1413060A
- Colour: Bronze
- Installation: Ceiling
- Material: Blown glass, aluminium
- Series: Design Collection
- Environment: Indoor
- design by: BIG Bjarke Ingels Group