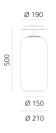

# Gople Ceiling - Bronze

BIG - Bjarke Ingels Group







## LUMINAIRE

- Watt: 20W
- CCT: 3000K
- CRI: 80

## DESCRIPTION

The basic form of the Gople Lamp enhances the beauty of glass, hand-processed according to an ancient Venetian technique that gradually turns white glass into crystal glass by combining both upon blowing, thus making each piece unique. More innovative finishes are added, including silver or copper vacuum metallization. Silver, bronze, copper and blue finishes are made with an innovative and sustainable metal vacuum deposition process.

From the point of view of environmental-friendliness, "sputtering" is the absolutely cleanest coating technology for the type of metal used and because all emissions are abated, in particular those into the atmosphere of sulphuric acid and cyanides produced by galvanic processes.

Solid pain