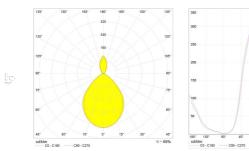

#### LUMINAIRE

Watt: 9WVoltage: 24V

- Delivered lumens output: 491Im

CCT: 3000KEfficiency: 63%Efficacy: 54.52lm/W

- CRI: 90

- Dimmer Typology: Microswitch Dimmer