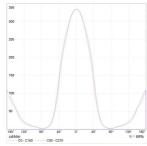

#### LUMINAIRE

Watt: 9WVoltage: 24V

- Delivered lumens output: 491Im

CCT: 3000KEfficiency: 63%Efficacy: 54.52lm/W

- CRI: 90

- Dimmer Typology: Microswitch Dimmer